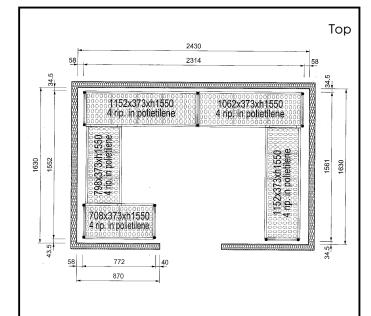

## Stainless Steel Preparation Aluminum Shelving Set for 2430x1630 mm cold rooms

| ITEM #  |  |  |
|---------|--|--|
| MODEL # |  |  |
| NAME #  |  |  |
|         |  |  |
| SIS #   |  |  |
| AIA#    |  |  |

### Item No.

4-level shelving set. Designed for corner installation along the sides of the cold room. Louvered sectional polyethylene shelves (depth=373mm). Aluminium (20 micron) side uprights (height=1550mm). Adjustable feet.

## **Key Information:**

External dimensions, Width:

137101 (CRS2416)708 mmExternal dimensions, Depth:373 mmExternal dimensions, Height:1550 mmMax loading weight:2400 kgNet weight:83 kgUprights2